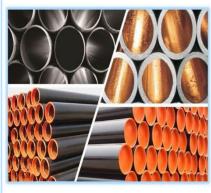

### <u>SEAMLESS STEEL PIPES</u>

We supply hot rolled and cold drawn steel pipes EN, DIN, ASTM, API and GOST norms with our stock capacity approximately 8.000 tons and wide supplier portfolio.

We have been working with many manufacturers from many countries in our supply chain. All imported pipes have factory test certificates and are being delivered to our customers with their certificates.

Our pipes are in the norms of 3/8"-24 "(DN100-DN600) / SCH20- SCH 160.

- OIL AND GAS AND LINE PIPES (ASTM A-106-A53 | API-5L)
- MECHANICAL INSTALLATION PIPES (EN 10216 1,2)
- BOILER TUBES (EN 10216-1,2)
- CASING AND DRILL PIPES
- EXCHANGER PIPES (ASTM/ASME A179/A192/A210 | EN 10216-2)